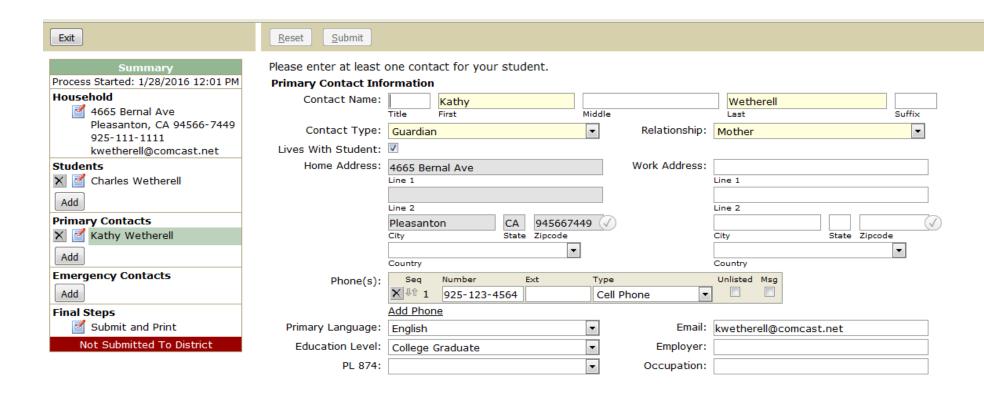

Phone(s): Race: White

Primary Language: Spanish Citizenship: <Unset>
Citizenship: <Unset>

Home Language: Spanish Previous School:

Grade: <Unset> Preferred School: Valley View Elementary

**Primary Contact: Kathy Wetherell** 

Phone(s): 925-123-4564 Cell Phone Contact Type: Gua

Relationship: Moth

Home Address: 4665 Bernal Ave Work Address:

Pleasanton CA 94566-7449

Primary Language: Spanish Email Address: kwetherell@comcast.net

Education Level: College Graduate Employer:

PL 874: Occupation:

**Emergency Contact: Susan Pendleton** 

Phone(s): 925-156-1244 Cell Phone Relationship: Friend

Notes: