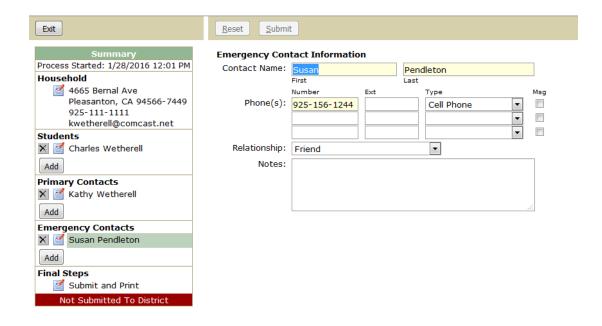

PL 874: Occupation:

**Emergency Contact: Susan Pendleton** 

Phone(s): 925-156-1244 Cell Phone Relationship: Friend

Notes: