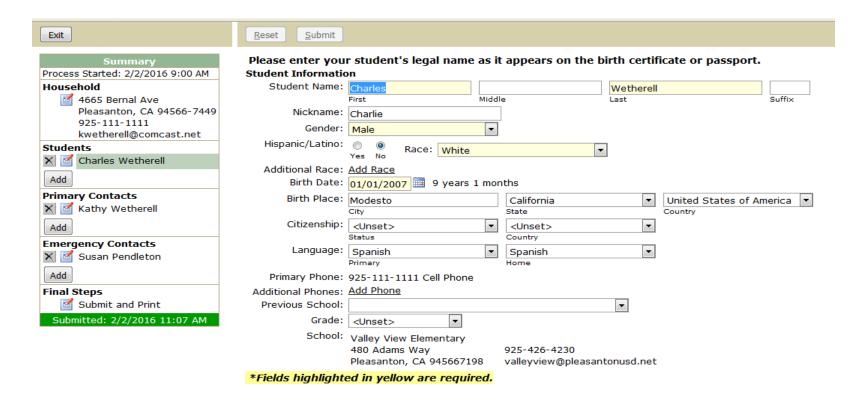

Address: 4665 Bernal Ave Mailing Address:

Pleasanton CA 945667449

**Student: Charles Wetherell** 

Birth Date: 1/1/2007 9 years 1 months Nickname: Charlie

Birth Place: Modesto, CA US Gender: Male

Hispanic/Latino: No

Phone(s): Race: White

Primary Language: Spanish Citizenship: <Unset>
Citizenship: <Unset>

Home Language: Spanish Previous School:

Grade: <Unset> Preferred School: Valley View Elementary

**Primary Contact: Kathy Wetherell** 