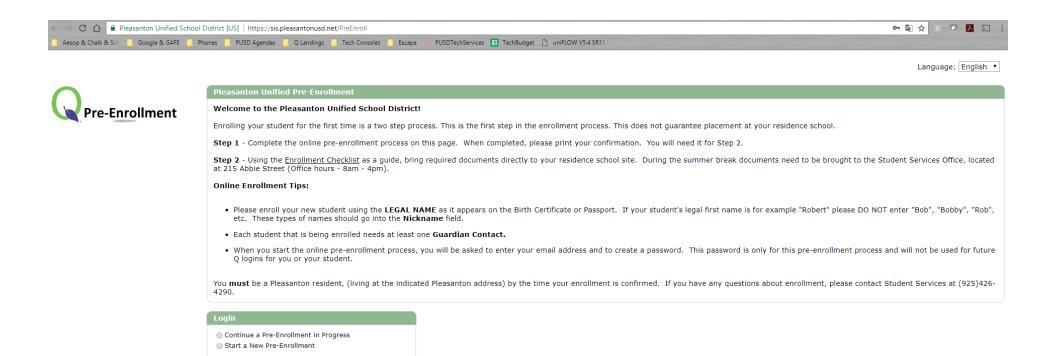

## **Q PreEnrollment Process**

Web address for Production: https://sis.pleasantonusd.net/PreEnroll

Please select the Phone Type from the drop down menu.

\*If Household Address cannot be verified, please call Student Services at (925)426-4290 to find where to go to complete your registration.

\*Fields highlighted in yellow are required.

If you already have an existing student in the district, please use the **Add** button under Students to add a new Student to the district. Make sure that you have logged in as "**Continue a Pre-enrollment in Progress**".